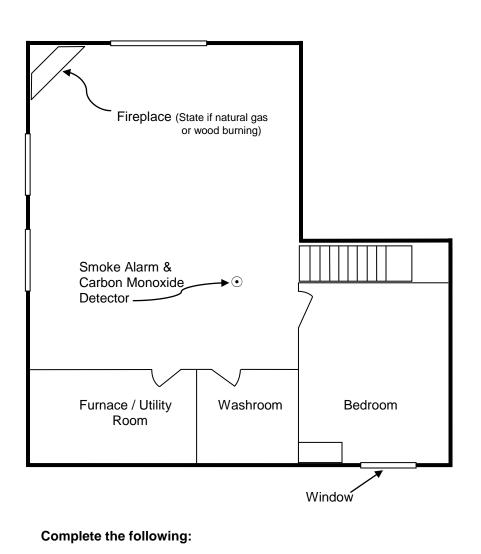

## **BASEMENT DEVELOPMENT WORKSHEET**

Area of the basement being developed: \_\_\_\_\_ft<sup>2</sup>

| Permit Name:                                                                                                                                                                                                                   |                    |
|--------------------------------------------------------------------------------------------------------------------------------------------------------------------------------------------------------------------------------|--------------------|
| Civic Address:                                                                                                                                                                                                                 |                    |
|                                                                                                                                                                                                                                |                    |
| Complete the following: <u>Stairs</u>                                                                                                                                                                                          |                    |
| The stairs leading into the basement must be enclosed with walls and a handrail or protected by guards on all sides not protected by a wall. Guards must be not less than 900 mm (36") measured from the nosing of the stairs. |                    |
| Bedroom Windows (Window opening must be not less than .35 m² [3.8 ft²])                                                                                                                                                        |                    |
| Style of window:                                                                                                                                                                                                               | Inswing awning □   |
|                                                                                                                                                                                                                                | Casement $\square$ |
|                                                                                                                                                                                                                                | Slider             |
|                                                                                                                                                                                                                                | Outswing awning    |
| Size of window:" x"                                                                                                                                                                                                            |                    |
| Size of window opening:" x"                                                                                                                                                                                                    |                    |
| Smoke Alarm & Carbon Monoxide Detector                                                                                                                                                                                         |                    |
| Smoke alarm and carbon monoxide detector required within 5 m (16') of the bedroom doors.                                                                                                                                       |                    |
| <u>Ventilation System</u>                                                                                                                                                                                                      |                    |
| The washroom must be vented to the exterior.                                                                                                                                                                                   |                    |
| Connected to the house ventilation system: □                                                                                                                                                                                   |                    |
| Separate fan vented to the exterior: $\Box$                                                                                                                                                                                    |                    |
| <u>Fireplace</u>                                                                                                                                                                                                               |                    |
| Natural gas: □                                                                                                                                                                                                                 | Wood burning: □    |